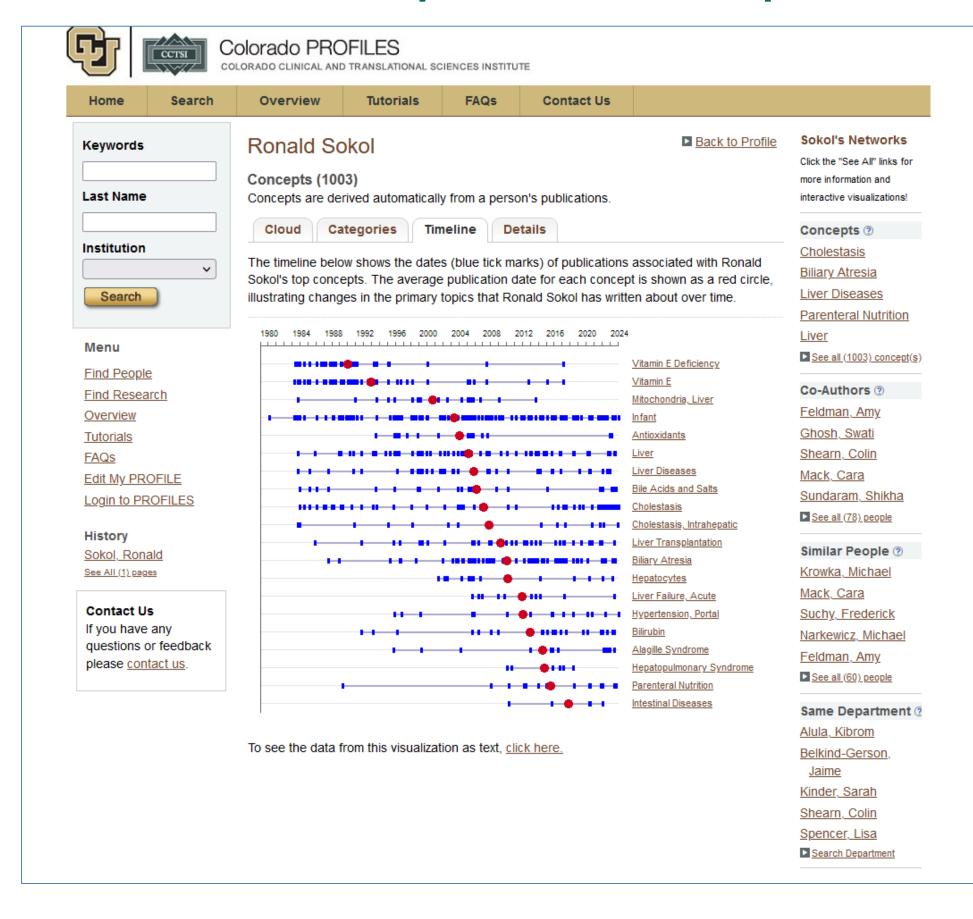

#### Ronald J Sokol

ORCID (D) 0000-0001-7433-4095 (2)

Title Distinguished Professor

Institution University of Colorado Denver - Anschutz Medical
Campus

Department SOM-PEDS
Phone 720/777-3929
Email RONALD.SOKOL@CUANSCHUTZ.EDU

#### Sokol's Networks

Click the "See All" links for more information and interactive visualizations!

#### Concepts ?

Cholestasis

Biliary Atresia

Liver Diseases

Parenteral Nutrition

Liver

See all (1004) concept(s)

#### Co-Authors ②

Feldman, Amy

Ghosh, Swati

Shearn, Colin

Mack, Cara

Sundaram, Shikha

See all (80) people

#### Similar People ?

Krowka, Michael

Mack, Cara

Suchy, Frederick

N Coo all (60) poople

Narkewicz, Michael

Feldman, Amy